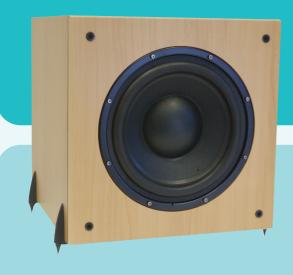

## **Gale 4070W**

Compact and powerful the 4070W will integrate seamlessly with other 40 Series loudspeakers. Its 65 Watt amplifier adds weight and also enhances the scale and depth of your home theatre experience.

## **Performance**

Power rating 65 Wat
Sensitivity for 2.83 V 240mV fo
max output
Frequency response 40 - 150 H
Driver details
LF Driver 8" long throw
Crossover Activ
Shielding No
Cabinet
Dimensions mm H305 x W305 x D30
Ports 2 Rea
Finish (vinyl) Black Ash or Mapl