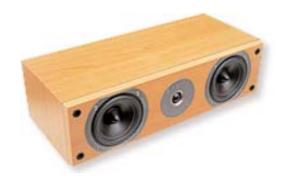

## **Gale 3050C**

Clear dialogue replay is crucial to any movie soundtrack and by employing the same drive unit construction throughout Series 30, clarity and seamless integration are assured.

## **Performance**

Power rating 80 Watt Impedance (nominal) 4-8 Ohm Sensitivity for 2.83 V 87 dB Frequency response 80 - 20 kHz

Driver details

LF Driver  $2 \times 3.5$ " paper cone HF Driver 19mm soft dome Crossover 1st Order Shielding

Cabinet

 $\begin{array}{ccc} \text{Dimensions mm} & \text{HII8} \times \text{W430} \times \text{DI80} \\ \text{Ports} & 2 \text{ Rear} \\ \text{Terminals} & \text{Single wire gold} \\ \text{Finish (vinyl)} & \text{Black Ash or Beech} \end{array}$ 