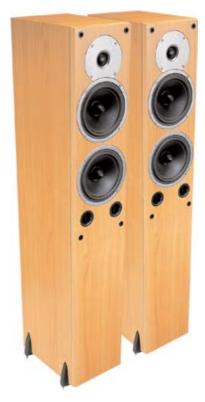

## Gale 3040

Flagship of the Series 30 range, the three way 3040 delivers impressive resolution and dynamics; a tremendous speaker for both music and movies.

## Performance

| Power rating           | I 20 Watt                 |
|------------------------|---------------------------|
| Impedance (nominal)    | 4-8 Ohm                   |
| Sensitivity for 2.83 V | 90 dB                     |
| Frequency response     | 39 - 20 kHz               |
| Driver details         |                           |
| LF Driver              | 2 x 5.5" paper type       |
|                        | w/shielded motor assembly |
| HF Driver              | 25mm soft dome with       |
|                        | new half moon front plate |
| Crossover              | 3 Way 1st Order           |
| Shielding              | Yes                       |
| Cabinet                |                           |
| Dimensions mm          | H910 x W177 x D240        |
| Ports                  | 2 Front                   |
| Terminals              | Bi-wire gold              |
| Finish (vinyl)         | Black Ash or Beech        |