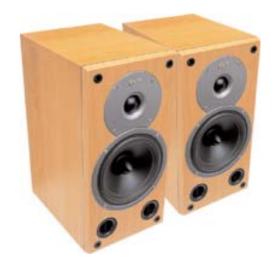

## **Gale 3020**

When floor standing speakers are not an option or budget and space demand a compact speaker the 3020 offers resolution and clarity with surprising bass performance.

## **Performance**

Power rating 100 Watt Impedance (nominal) 4-8 Ohm Sensitivity for 2.83 V 90 dB Frequency response 55 - 20 kHz

Driver details

LF Driver 5.5" paper type

with shielded motor assembly

HF Driver 25mm soft dome with

new half moon frontplate

Crossover 2 Way 1st Order

Shielding Yes

Cabinet

Dimensions mm  $H320 \times W160.5 \times D219$ 

Ports 2 Front

Terminals Bi-wire gold Finish (vinyl) Black Ash or Beech